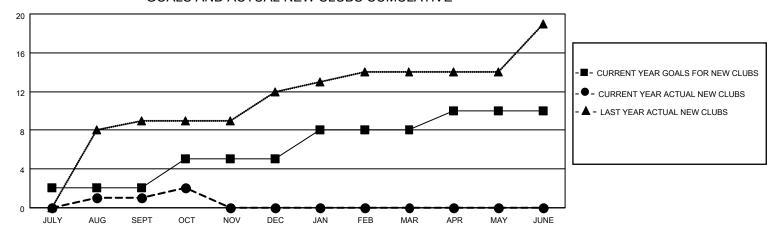

## GOALS AND ACTUAL NEW CLUBS CUMULATIVE

## MONTHLY MEMBERSHIP PROGRESS REPORT

LOCATION INDIA District 324 I Results as of: 10/31/2022

| Clubs RESULTS FOR 2022-2023 |   |   |   | Members RESULTS FOR 2022-2023 |     |     |    |
|-----------------------------|---|---|---|-------------------------------|-----|-----|----|
|                             |   |   |   |                               |     |     |    |
| JULY/AUG/SEPT               | 2 | 1 | 0 | JULY/AUG/SEPT                 | 50  | 137 | 45 |
| OCT/NOV/DEC                 | 3 | 1 | 0 | OCT/NOV/DEC                   | 75  | 34  | 8  |
| JAN/FEB/MAR                 | 3 | 0 | 0 | JAN/FEB/MAR                   | 100 | 0   | 0  |
| APR/MAY/JUNE                | 2 | 0 | 0 | APR/MAY/JUNE                  | 25  | 0   | 0  |