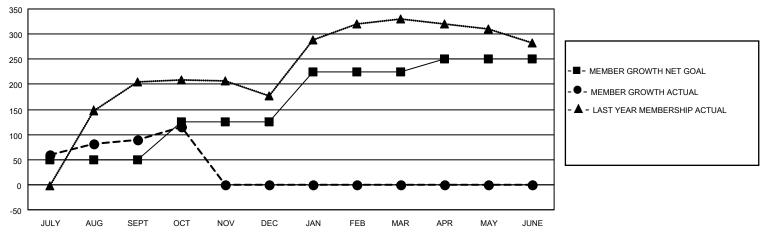

## GOALS AND ACTUAL MEMBERS CUMULATIVE

| DROPPED CLUBS: 0 |    | 40 CLUBS OF 84 ADDED 1 OR<br>MORE NEW MEMBERS | GENDER DISTRIBUTION       |                |  |
|------------------|----|-----------------------------------------------|---------------------------|----------------|--|
|                  |    | WORL NEW WEINBERG                             | MALE                      | 2,318 (91.04%) |  |
|                  |    |                                               | FEMALE                    | 228 (8.96%)    |  |
| DROPPED MEMBERS  |    |                                               | NON BINARY                | 0 (0.00%)      |  |
|                  |    |                                               | PREFER NOT TO ANSWER      | 0 (0.00%)      |  |
| DECEASED         | 4  |                                               |                           |                |  |
| CLUB CANCELLED   | 0  | CLICK HERE FOR CUMULATIVE                     | TOTAL FAMILY UNIT MEMBERS | 317            |  |
| OTHER            | 49 | MEMBERSHIP DATA                               |                           |                |  |
| TOTAL            | 53 |                                               | FAMILY MEMBERS PAYING HAI | LF DUES 174    |  |
|                  |    |                                               |                           |                |  |

## MONTHLY MEMBERSHIP PROGRESS REPORT

LOCATION INDIA District 324 I Results as of: 10/31/2022

| Clubs RESULTS FOR 2022-2023 |   |   |   | Members RESULTS FOR 2022-2023 |     |     |    |
|-----------------------------|---|---|---|-------------------------------|-----|-----|----|
|                             |   |   |   |                               |     |     |    |
| JULY/AUG/SEPT               | 2 | 1 | 0 | JULY/AUG/SEPT                 | 50  | 137 | 45 |
| OCT/NOV/DEC                 | 3 | 1 | 0 | OCT/NOV/DEC                   | 75  | 34  | 8  |
| JAN/FEB/MAR                 | 3 | 0 | 0 | JAN/FEB/MAR                   | 100 | 0   | 0  |
| APR/MAY/JUNE                | 2 | 0 | 0 | APR/MAY/JUNE                  | 25  | 0   | 0  |